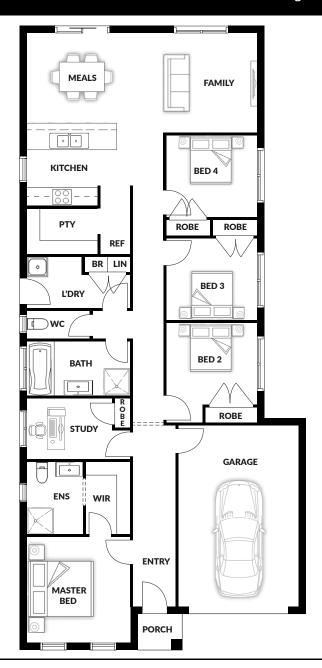

## Marion OPT 5a

4 🕮 1 🕮 1 🖺 2 🗉 1 🗐

House (width x length): 9.3m x 20.62m

## **DESIGNED TO FIT**

Land Min. Lot Width\*: 10.5m Min. Lot Length\*: 27.62m

## **Room Sizes**

Bed 4

| Master Red | 3.50 x 3.43m | Family | 3.29 x 3.81m |
|------------|--------------|--------|--------------|
|            |              | •      |              |
| Bed 2      | 2.70 x 3.01m | Meals  | 3.00 x 3.81m |
| Bed 3      | 2.70 x 3.01m | Study  | 2.00 x 2.83m |

2.70 x 3.01m

## **Specifications**

| <b>Total Size</b> | 18.46 sq* |  |
|-------------------|-----------|--|
| Portico           | 0.19 sq   |  |
| Garage            | 2.74 sq   |  |
| Living Area       | 15.53 sq  |  |