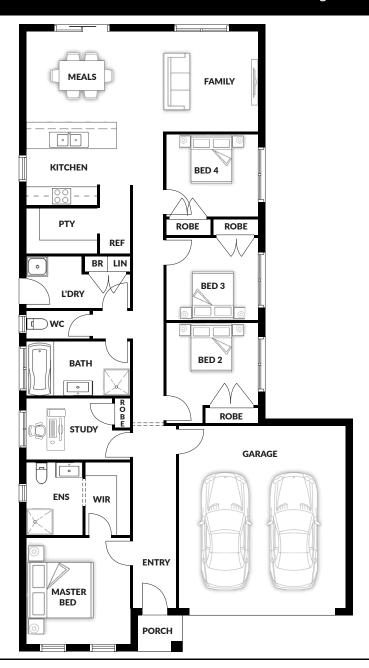

## Marion OPT 5

4 🕮 1 🕮 1 🖺 2 🗉 2 🗐

House (width x length): 11m x 20.62m

## **DESIGNED TO FIT**

Land Min. Lot Width\*: 12.2m
Min. Lot Length\*: 27.62m

## **Room Sizes**

| Master Bed | 3.50 x 3.43m | Family | 3.29 x 3.81m |
|------------|--------------|--------|--------------|
| Bed 2      | 2.70 x 3.01m | Meals  | 3.00 x 3.81m |
| Bed 3      | 2.70 x 3.01m | Study  | 2.00 x 2.83m |
| Bed 4      | 2.70 x 3.01m |        |              |

## **Specifications**

Living Area 15.53 sq
Garage 3.93 sq
Portico 0.19 sq

Total Size 19.65 sq\*

This document is for illustration purposes and should be used as a guide only. Illustrations are not to scale. House size and dimensions are based on the relevant standard façade. Sizes and dimensions may vary slightly as per façade selection. # Minimum Lot Sizes May vary due to Council requirements & estate guidelines. Refer to actual working drawings. Quality House & Land does not supply the following items illustrated in this brochure, including furniture, vehicles, etc. This work is exclusively owned by Quality House & Land Pty Ltd and cannot be reproduced or copied either wholly or in part, in any form (graphic, electronic or mechanical, including photocopying and uploading to the internet) without the written permission of Quality House & Land Pty Ltd.