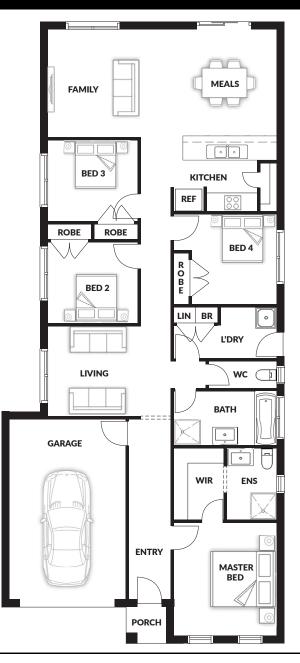

# Marion

# 4 🛱 2 🚟 2 🖃

House (width x length): 9.3m x 20.62m

### **DESIGNED TO FIT**

Land Min. Lot Width<sup>#</sup>: Min. Lot Length<sup>#</sup>:

<sup>#</sup>: 10.5m <sup>#</sup>: 27.62m

1 🛋

### **Room Sizes**

| Master Bed | 3.43 x 3.75m | Family & Meals | 3.59 x 7.62m |
|------------|--------------|----------------|--------------|
| Bed 2      | 2.7 x 3.01m  | Living         | 3.10 x 3.0m  |
| Bed 3      | 2.7 x 3.01m  |                |              |
| Bed 4      | 3.0 x 2.83m  |                |              |
|            |              |                |              |

## **Specifications**

| Total Size  | 18.46 sq* |  |
|-------------|-----------|--|
| Portico     | 0.19 sq   |  |
| Garage      | 2.74 sq   |  |
| Living Area | 15.53 sq  |  |
|             |           |  |