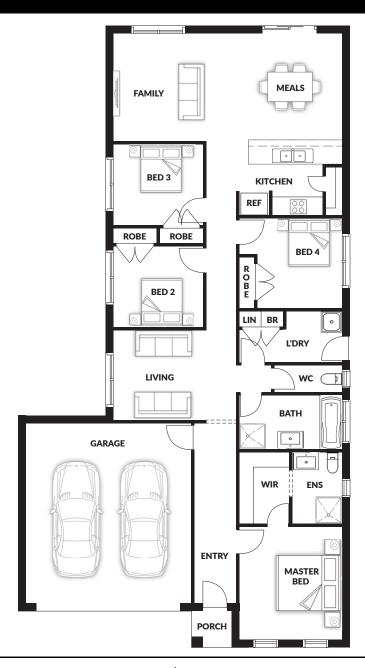

## Marion OPT 3

House (width x length): 11m x 20.62m

## **DESIGNED TO FIT**

Land Min. Lot Width\*: 12.2m
Min. Lot Length\*: 27.62m

## **Room Sizes**

Bed 4

| Master Bed | 3.43 x 3.75m | Family & Meals | 3.59 x 7.62m |
|------------|--------------|----------------|--------------|
| Bed 2      | 2.7 x 3.01m  | Living         | 3.10 x 3.0m  |
| Bed 3      | 2.7 x 3.01m  |                |              |

3.0 x 2.83m

## **Specifications**

| <b>Total Size</b> | 19.65 sq* |  |
|-------------------|-----------|--|
| Portico           | 0.19 sq   |  |
| Garage            | 3.93 sq   |  |
| Living Area       | 15.53 sq  |  |