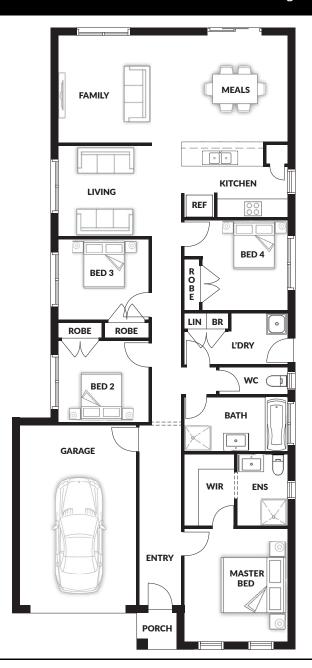

## Marion OPT 1a

House (width x length): 9.3m x 20.62m

## **DESIGNED TO FIT**

Land Min. Lot Width\*: 10.5m
Min. Lot Length\*: 27.62m

## **Room Sizes**

Bed 4

 Master Bed
 3.43 x 3.75m
 Family & Meals
 3.59 x 7.62m

 Bed 2
 2.7 x 3.01m
 Living
 3.10 x 3.0m

 Bed 3
 2.7 x 3.01m

3.0 x 2.83m

## **Specifications**

Living Area 15.53 sq
Garage 2.74 sq
Portico 0.19 sq

Total Size 18.46 sq\*

This document is for illustration purposes and should be used as a guide only. Illustrations are not to scale. House size and dimensions are based on the relevant standard façade. Sizes and dimensions may vary slightly as per façade selection. # Minimum Lot Sizes May vary due to Council requirements & estate guidelines. Refer to actual working drawings. Quality House & Land does not supply the following items illustrated in this brochure, including furniture, vehicles, etc. This work is exclusively owned by Quality House & Land Pty Ltd and cannot be reproduced or copied either wholly or in part, in any form (graphic, electronic or mechanical, including photocopying and uploading to the internet) without the written permission of Quality House & Land Pty Ltd.