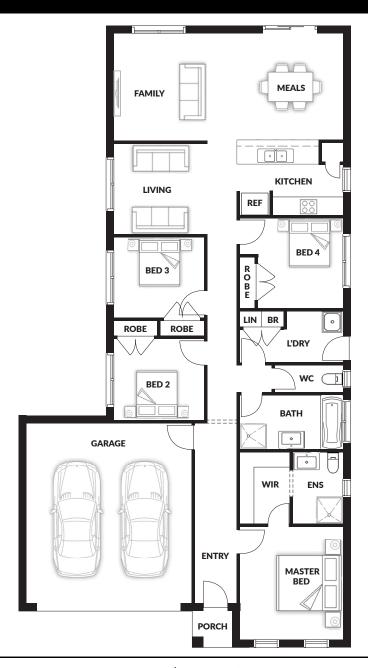

## Marion OPT 1

House (width x length): 11m x 20.62m

## **DESIGNED TO FIT**

Land Min. Lot Width\*: 12.2m
Min. Lot Length\*: 27.62m

## **Room Sizes**

Bed 4

| Master Bed | 3.43 x 3.75m | Family & Meals | 3.59 x 7.62m |
|------------|--------------|----------------|--------------|
| Bed 2      | 2.7 x 3.01m  | Living         | 3.10 x 3.0m  |
| Bed 3      | 2.7 x 3.01m  |                |              |

3.0 x 2.83m

## **Specifications**

| <b>Total Size</b> | 19.65 sq* |  |
|-------------------|-----------|--|
| Portico           | 0.19 sq   |  |
| Garage            | 3.93 sq   |  |
| Living Area       | 15.53 sq  |  |