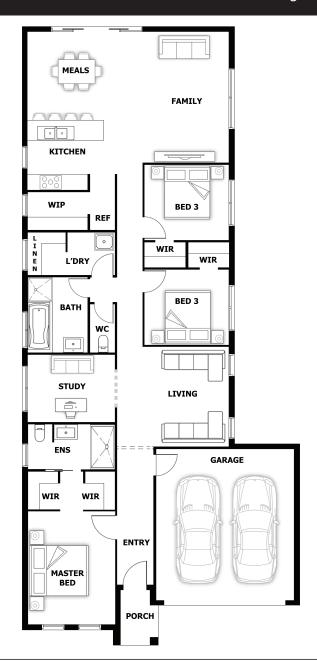

## Luxor

3 🕮 2 🕮 2 🕮 2 🕮

House (width x length): 11.1m x 24.72m

## **DESIGNED TO FIT**

Land Min. Lot Width\*: 12.3m
Min. Lot Length\*: 32m

## **Room Sizes**

| Master Bed | 4.5 x 3.47m | Meals  | 3.5 x 3.47m  |
|------------|-------------|--------|--------------|
| Bed 2      | 3.0 x 3.36m | Living | 4.94 x 3.63m |
| Bed 3      | 3.0 x 3.36m | Study  | 2.7 x 3.47m  |
| Family     | 5.2 x 5.01m |        |              |

## **Specifications**

| <b>Total Size</b> | 23.65 sq* |  |
|-------------------|-----------|--|
| Porch             | 0.36 sq   |  |
| Garage            | 3.94 sq   |  |
| Living Area       | 19.35 sq  |  |
|                   |           |  |