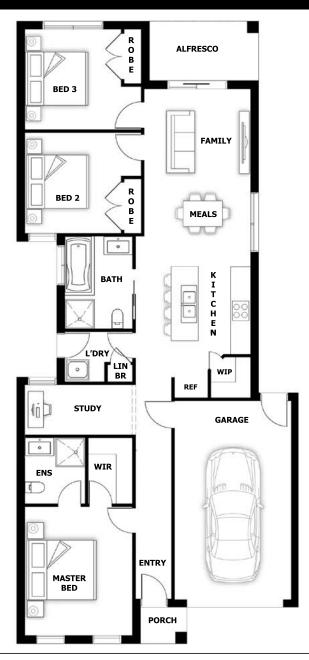

## Lorne

House (width x length): 8.5m x 18.8m

## **Room Sizes**

Master Bed 3.89 x 3.25m Study 3.25 x 1.5m

 Bed 2
 3.04 x 2.91m

 Bed 3
 3.04 x 2.91m

 Family & Meals
 5.38 x 3.22m

## **Specifications**

Living Area 11.47 sq
Garage 2.54 sq
Portico 0.17 sq
Alfresco 0.64 sq

Total Size 14.83 sq\*

This document is for illustration purposes and should be used as a guide only. Illustrations are not to scale. House size and dimensions are based on the relevant standard façade. Sizes and dimensions may vary slightly as per façade selection. # Minimum Lot Sizes May vary due to Council requirements & estate guidelines. Refer to actual working drawings. Quality House & Land does not supply the following items illustrated in this brochure, including furniture, vehicles, etc. This work is exclusively owned by Quality House & Land Pty Ltd and cannot be reproduced or copied either wholly or in part, in any form (graphic, electronic or mechanical, including photocopying and uploading to the internet) without the written permission of Quality House & Land Pty Ltd.