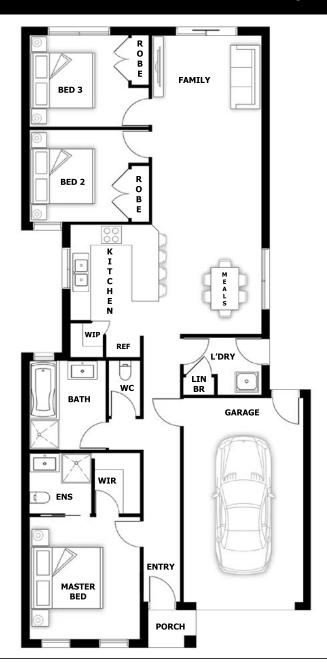

## Lorne

House (width x length): 8.5m x 18.3m

## **Room Sizes**

Master Bed 3.59 x 3.25m Meals 3.19 x 3.02m

 Bed 2
 2.91 x 2.74m

 Bed 3
 2.91 x 2.74m

 Family
 5.66 x 3.22m

## **Specifications**

Living Area 11.79 sq
Garage 2.54 sq
Portico 0.17 sq

Total Size 14.50 sq\*

This document is for illustration purposes and should be used as a guide only. Illustrations are not to scale. House size and dimensions are based on the relevant standard façade. Sizes and dimensions may vary slightly as per façade selection. # Minimum Lot Sizes May vary due to Council requirements & estate guidelines. Refer to actual working drawings. Quality House & Land does not supply the following items illustrated in this brochure, including furniture, vehicles, etc. This work is exclusively owned by Quality House & Land Pty Ltd and cannot be reproduced or copied either wholly or in part, in any form (graphic, electronic or mechanical, including photocopying and uploading to the internet) without the written permission of Quality House & Land Pty Ltd.