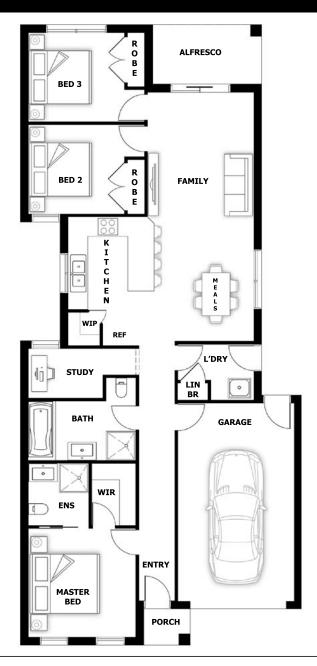

## Lorne

House (width x length): 8.5m x 18.8m

## **DESIGNED TO FIT**

Land Min. Lot Width\*: 8.5m Min. Lot Length\*: 26m

## **Room Sizes**

**Family** 

| Master Bed | 3.29 x 3.25m | Meals | 3.77 x 3.02m |
|------------|--------------|-------|--------------|
| Bed 2      | 2.91 x 2.7m  | Study | 3.25 x 1.5m  |
| Bed 3      | 2.91 x 2.7m  |       |              |

3.78 x 3.22m