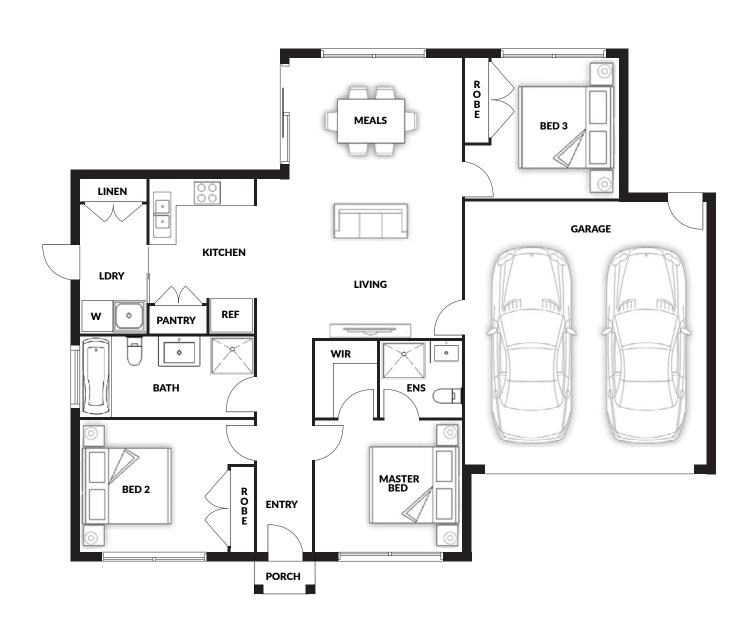

## Lismore

s 🖴 1 🔛 2 🗐 2 🗐

House (width x length): **14.8m x 11.77m** 

## **DESIGNED TO FIT**

Land Min. Lot Width\*: 16m Min. Lot Length\*: 16m

## **Room Sizes**

 Master Bed
 3.0 x 3.35m

 Bed 2
 3.0 x 3.36m

 Bed 3
 3.2 x 3.0m

 Living & Meals
 3.96 x 6.39m

## **Specifications**

Living Area 11.5 sq
Garage 3.9 sq
Porch 0.19 sq

Total Size 15.59 sq\*

This document is for illustration purposes and should be used as a guide only. Illustrations are not to scale. House size and dimensions are based on the relevant standard façade. Sizes and dimensions may vary slightly as per façade selection. # Minimum Lot Sizes May vary due to Council requirements & estate guidelines. Refer to actual working drawings. Quality House & Land does not supply the following items illustrated in this brochure, including furniture, vehicles, etc. This work is exclusively owned by Quality House & Land Pty Ltd and cannot be reproduced or copied either wholly or in part, in any form (graphic, electronic or mechanical, including photocopying and uploading to the internet) without the written permission of Quality House & Land Pty Ltd.