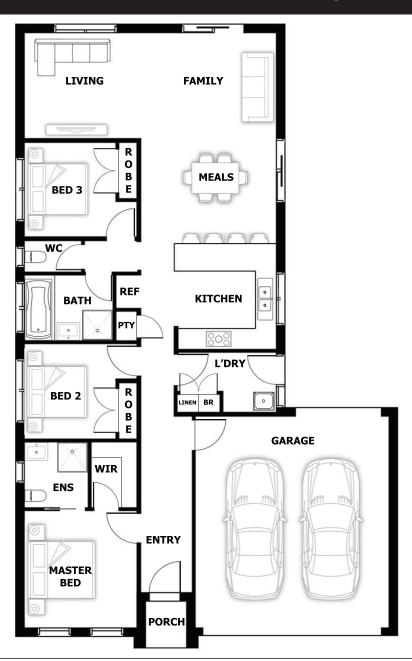

House (width x length): 10.8m x 18.35m

## **DESIGNED TO FIT**

Land Min. Lot Width#: 12m Min. Lot Length#: 25m

## **Room Sizes**

Master Bed 3.4 x 3.2m Living 3.0 x 3.02m

 Bed 2
 2.7 x 2.55m

 Bed 3
 2.7 x 2.55m

 Family & Meals
 5.56 x 3.83m

## **Specifications**

Living Area 12.37sq
Garage 3.95 sq
Porch 0.32 sq

Total Size 16.64 sq\*

This document is for illustration purposes and should be used as a guide only. Illustrations are not to scale. House size and dimensions are based on the relevant standard façade. Sizes and dimensions may vary slightly as per façade selection. # Minimum Lot Sizes May vary due to Council requirements & estate guidelines. Refer to actual working drawings. Quality House & Land does not supply the following items illustrated in this brochure, including furniture, vehicles, etc. This work is exclusively owned by Quality House & Land Pty Ltd and cannot be reproduced or copied either wholly or in part, in any form (graphic, electronic or mechanical, including photocopying and uploading to the internet) without the written permission of Quality House & Land Pty Ltd.