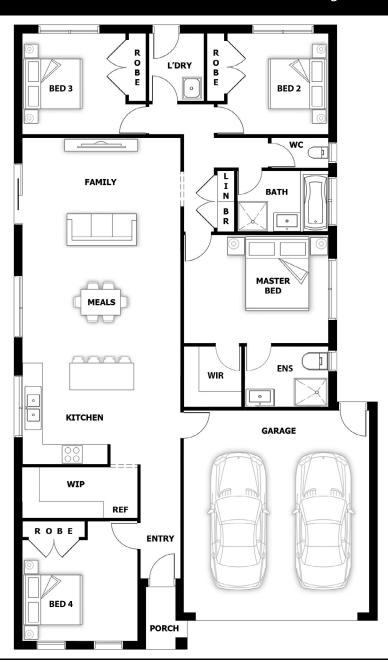

House (width x length): 10.76m x 18.48m

## **DESIGNED TO FIT**

Land Min. Lot Width\*: 12.5m
Min. Lot Length\*: 25.5m

## **Room Sizes**

 Master Bed
 4.29 x 3.21m
 Family & Meals
 6.68 x 4.69m

 Bed 2
 3.0 x 3.0m
 Living
 3.55 x 3.30m

Bed 3 3.0 x 3.06m

Bed 4 2.95x3.3

## **Specifications**

Living Area 15.32 sq
Garage 3.91 sq
Portico 0.21 sq

Total Size 19.43 sq\*

This document is for illustration purposes and should be used as a guide only. Illustrations are not to scale. House size and dimensions are based on the relevant standard façade. Sizes and dimensions may vary slightly as per façade selection. # Minimum Lot Sizes May vary due to Council requirements & estate guidelines. Refer to actual working drawings. Quality House & Land does not supply the following items illustrated in this brochure, including furniture, vehicles, etc. This work is exclusively owned by Quality House & Land Pty Ltd and cannot be reproduced or copied either wholly or in part, in any form (graphic, electronic or mechanical, including photocopying and uploading to the internet) without the written permission of Quality House & Land Pty Ltd.