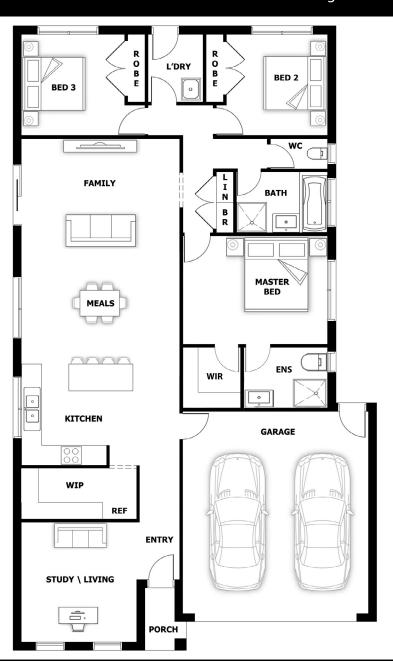

3 🛱 1 🔛 2 🖭 1 🛤

House (width x length): 10.76m x 18.48m

2 🗐

## **DESIGNED TO FIT**

Land Min. Lot Width<sup>#</sup>: **12.5m** Min. Lot Length<sup>#</sup>: **25.5m** 

## **Room Sizes**

| Master Bed     | 4.29 x 3.21m | Living | 3.55 x 3.30m |
|----------------|--------------|--------|--------------|
| Bed 2          | 3.0 x 3.0m   |        |              |
| Bed 3          | 3.0 x 3.06m  |        |              |
| Family & Meals | 6.68 x 4.69m |        |              |

## Specifications

| Total Size  | 19.43 sq* |  |
|-------------|-----------|--|
| Portico     | 0.21 sq   |  |
| Garage      | 3.91 sq   |  |
| Living Area | 15.32 sq  |  |

This document is for illustration purposes and should be used as a guide only. Illustrations are not to scale. House size and dimensions are based on the relevant standard façade. Sizes and dimensions may vary slightly as per façade selection. # Minimum Lot Sizes May vary due to Council requirements & estate guidelines. Refer to actual working drawings. Quality House & Land does not supply the following items illustrated in this brochure, including furniture, vehicles, etc. This work is exclusively owned by Quality House & Land Pty Ltd and cannot be reproduced or copied either wholly or in part, in any form (graphic, electronic or mechanical, including photocopying and uploading to the internet) without the written permission of Quality House & Land Pty Ltd.