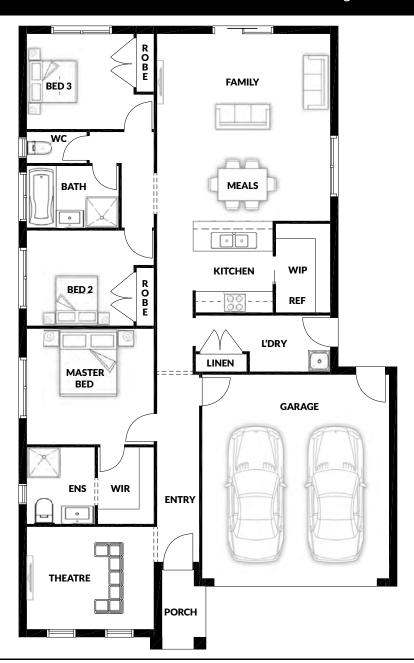

## Kalbarri OPT 3

2 🕮 2 🕮 2 🗐

House (width x length): 11.14m x 18m

## **DESIGNED TO FIT**

Land Min. Lot Width\*: 12.5m
Min. Lot Length\*: 25m

## **Room Sizes**

 Master Bed
 3.4 x 3.74m
 Family & Meals
 5.50 x 5.10m

 Bed 2
 2.8 x 3.14m
 Theatre
 3.01 x 3.74m

 Bed 3
 2.8 x 3.14m

## **Specifications**

Living Area 14.64 sq
Garage 3.91 sq
Portico 0.32 sq

Total Size 18.87 sq\*

This document is for illustration purposes and should be used as a guide only. Illustrations are not to scale. House size and dimensions are based on the relevant standard façade. Sizes and dimensions may vary slightly as per façade selection. # Minimum Lot Sizes May vary due to Council requirements & estate guidelines. Refer to actual working drawings. Quality House & Land does not supply the following items illustrated in this brochure, including furniture, vehicles, etc. This work is exclusively owned by Quality House & Land Pty Ltd and cannot be reproduced or copied either wholly or in part, in any form (graphic, electronic or mechanical, including photocopying and uploading to the internet) without the written permission of Quality House & Land Pty Ltd.