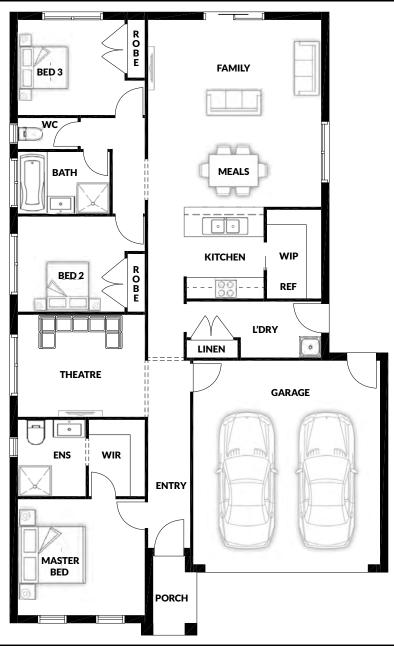

## 3 🛱 2 🛱 2 📑

House (width x length): 11.14m x 18m

2 🗐

#### **DESIGNED TO FIT**

Land Min. Lot Width<sup>#</sup>: **12.5m** Min. Lot Length<sup>#</sup>: **25m** 

#### **Room Sizes**

| Master Bed | 3.4 x 3.74m |
|------------|-------------|
| Bed 2      | 2.8 x 3.14m |
| Bed 3      | 2.8 x 3.14m |

| Family & Meals | 5.50 x 5.10m |
|----------------|--------------|
| Theatre        | 3.01 x 3.74m |
|                |              |