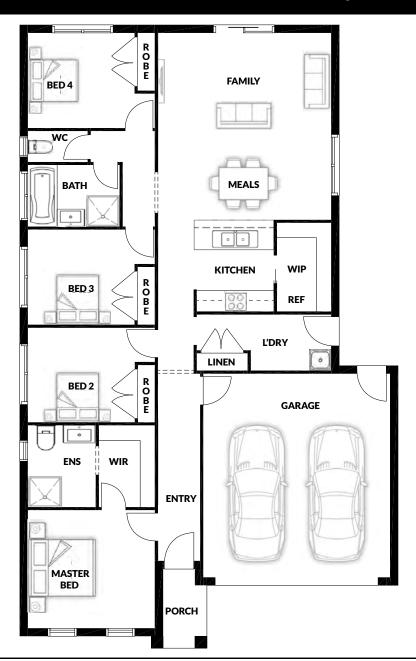

## Kalbarri

House (width x length): 11.14m x 18m

## **DESIGNED TO FIT**

Land Min. Lot Width\*: 12.5m
Min. Lot Length\*: 25m

## **Room Sizes**

Master Bed3.46 x 3.74mBed 22.8 x 3.14mBed 32.8 x 3.14mBed 42.8 x 3.14m

Family & Meals 5.50 x 5.10m

## **Specifications**

Living Area 14.64 sq
Garage 3.91 sq
Portico 0.32 sq

Total Size 18.87 sq\*

This document is for illustration purposes and should be used as a guide only. Illustrations are not to scale. House size and dimensions are based on the relevant standard façade. Sizes and dimensions may vary slightly as per façade selection. # Minimum Lot Sizes May vary due to Council requirements & estate guidelines. Refer to actual working drawings. Quality House & Land does not supply the following items illustrated in this brochure, including furniture, vehicles, etc. This work is exclusively owned by Quality House & Land Pty Ltd and cannot be reproduced or copied either wholly or in part, in any form (graphic, electronic or mechanical, including photocopying and uploading to the internet) without the written permission of Quality House & Land Pty Ltd.