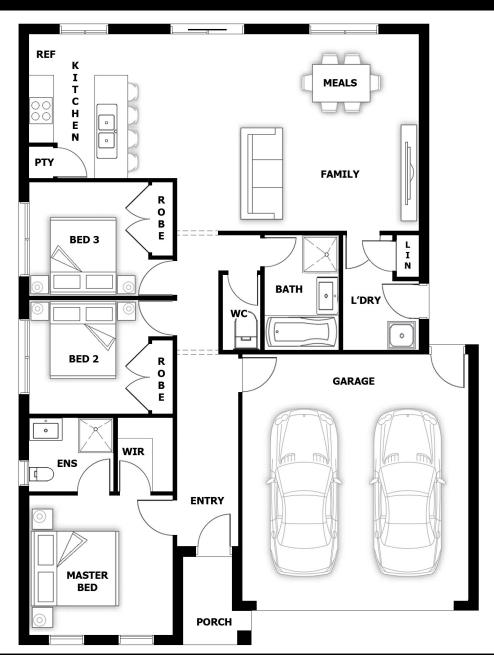

## **Hamilton**

House (width x length): 11.16m x 15.10m

## **Room Sizes**

 Master Bed
 3.6 x 3.4m

 Bed 2
 3.0 x 2.78m

 Bed 3
 3.0 x 2.78m

 Family & Meals
 5.69 x 4.81m

## **Specifications**

 Living Area
 12.36 sq

 Garage
 3.90 sq

 Portico
 0.25 sq

 Total Size
 16.51 sq\*

This document is for illustration purposes and should be used as a guide only. Illustrations are not to scale. House size and dimensions are based on the relevant standard façade. Sizes and dimensions may vary slightly as per façade selection. # Minimum Lot Sizes May vary due to Council requirements & estate guidelines. Refer to actual working drawings. Quality House & Land does not supply the following items illustrated in this brochure, including furniture, vehicles, etc. This work is exclusively owned by Quality House & Land Pty Ltd and cannot be reproduced or copied either wholly or in part, in any form (graphic, electronic or mechanical, including photocopying and uploading to the internet) without the written permission of Quality House & Land Pty Ltd.