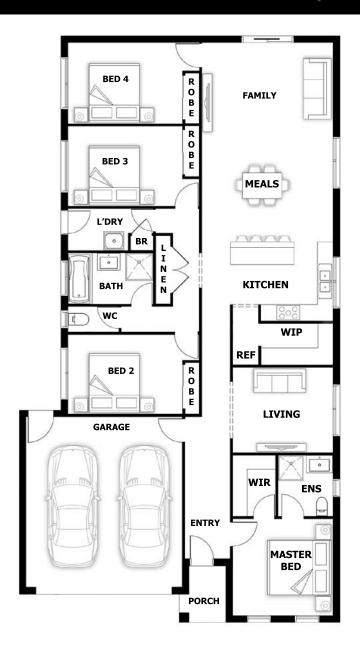

## Echucha OPT 3

House (width x length): 11.29m x 20.65m

## **DESIGNED TO FIT**

Land Min. Lot Width\*: 12.5m
Min. Lot Length\*: 28m

## **Room Sizes**

Bed 4

| Master Bed | 3.5 x 3.53m  | Family | 3.99 x 4.62m |
|------------|--------------|--------|--------------|
| Bed 2      | 4.03 x 2.8m  | Meals  | 3.07 x 4.62m |
| Bed 3      | 4.03 x 2.82m | Living | 3.53 x 3.0m  |

4.03 x 2.85m

## **Specifications**

Living Area 18.17 sq
Garage 3.92 sq
Portico 0.32 sq

Total Size 22.41 sq\*

This document is for illustration purposes and should be used as a guide only. Illustrations are not to scale. House size and dimensions are based on the relevant standard façade. Sizes and dimensions may vary slightly as per façade selection. # Minimum Lot Sizes May vary due to Council requirements & estate guidelines. Refer to actual working drawings. Quality House & Land does not supply the following items illustrated in this brochure, including furniture, vehicles, etc. This work is exclusively owned by Quality House & Land Pty Ltd and cannot be reproduced or copied either wholly or in part, in any form (graphic, electronic or mechanical, including photocopying and uploading to the internet) without the written permission of Quality House & Land Pty Ltd.