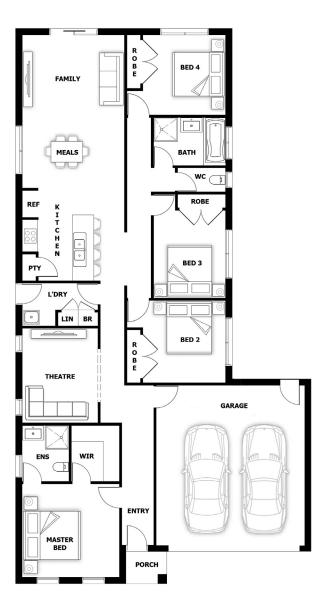

## 4 🛱 2 🚟 2 🖃

House (width x length): 11m x 20.8m

#### **DESIGNED TO FIT**

Land Min. Lot Width<sup>#</sup>: Min. Lot Length<sup>#</sup>:

12.2m 28m

2 🗐

### **Room Sizes**

| Master Bed | 3.64 x 3.5m |
|------------|-------------|
| Bed 2      | 3.09 x 3.1m |
| Bed 3      | 3.29 x 2.7m |
| Bed 4      | 3.1 x 3.0m  |

| Family & Meals | 5.74 x 3.83m |
|----------------|--------------|
| Theatre        | 3.55 x 2.84m |
|                |              |
|                |              |