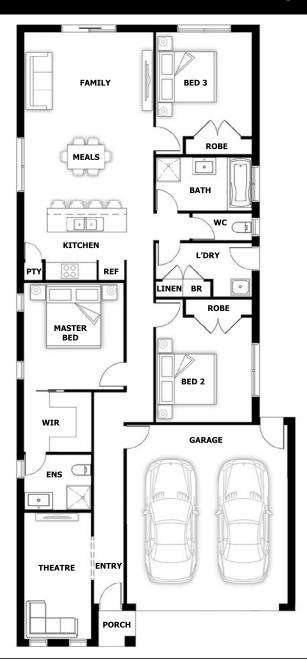

## Dubbo

House (width x length): 9.3m x 20.8m

## **DESIGNED TO FIT**

Land Min. Lot Width\*: 10.5m
Min. Lot Length\*: 28m

## **Room Sizes**

Master Bed 3.57 x 3.33m Theatre 4.24 x 2.05m

 Bed 2
 3.49 x 3.21m

 Bed 3
 3.49 x 3.21m

 Family & Meals
 5.90 x 4.32m

## **Specifications**

Living Area 14.38 sq
Garage 3.88 sq
Portico 0.16 sq

Total Size 18.42 sq\*

This document is for illustration purposes and should be used as a guide only. Illustrations are not to scale. House size and dimensions are based on the relevant standard façade. Sizes and dimensions may vary slightly as per façade selection. # Minimum Lot Sizes May vary due to Council requirements & estate guidelines. Refer to actual working drawings. Quality House & Land does not supply the following items illustrated in this brochure, including furniture, vehicles, etc. This work is exclusively owned by Quality House & Land Pty Ltd and cannot be reproduced or copied either wholly or in part, in any form (graphic, electronic or mechanical, including photocopying and uploading to the internet) without the written permission of Quality House & Land Pty Ltd.