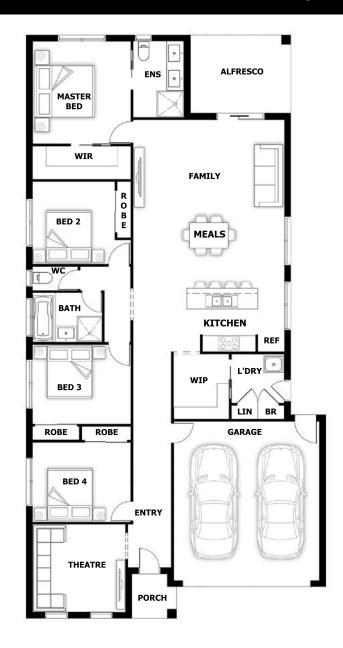

## Darwin OPT 1

House (width x length): 11.3m x 22m

## **DESIGNED TO FIT**

Land Min. Lot Width\*: 12.5m
Min. Lot Length\*: 29m

## **Room Sizes**

Bed 4

| Master Bed | 3.86 x 3.7m | Family & Meals | 6.35 x 5.71m |
|------------|-------------|----------------|--------------|
| Bed 2      | 3.1 x 3.11m | theatre        | 3.5 x 3.31m  |
| Bed 3      | 3.7 x 3.0m  |                |              |

3.7 x 3.0m

## **Specifications**

| <b>Total Size</b> | 24.00 sq* |  |
|-------------------|-----------|--|
| Alfresco          | 1.20 sq   |  |
| Portico           | 0.29 sq   |  |
| Garage            | 3.90 sq   |  |
| Living Area       | 18.61 sq  |  |
|                   |           |  |