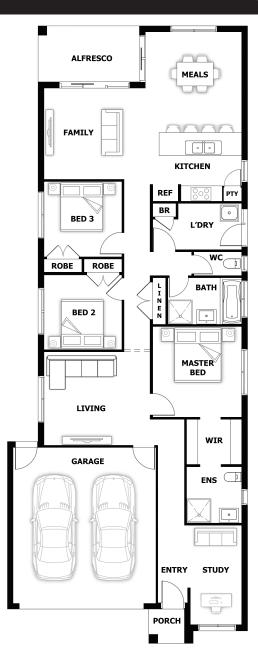

House (width x length): 9.3m x 23.83m

## **DESIGNED TO FIT**

Land Min. Lot Width\*: 10.5m
Min. Lot Length\*: 31m

## **Room Sizes**

| Master Bed | 3.5 x 3.45m  | Meals  | 3.87 x 3.71m |
|------------|--------------|--------|--------------|
| Bed 2      | 2.9 x 2.99m  | Living | 3.6 x 4.08m  |
| Bed 3      | 2.9 x 2.99m  | Study  | 3.84 x 1.99m |
| Family     | 3.52 x 2.99m |        |              |