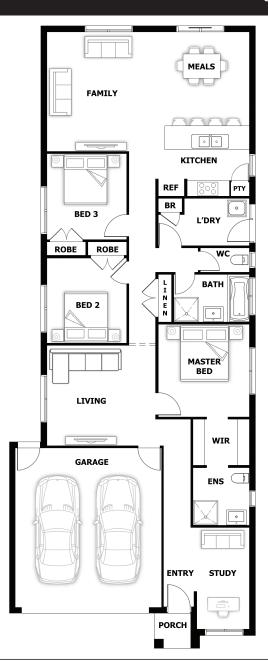

## **Room Sizes**

| Master Bed | 3.5 x 3.45m  | Meals  | 3.62 x 3.0m  |
|------------|--------------|--------|--------------|
| Bed 2      | 3.2 x 2.99m  | Living | 3.8 x 4.08m  |
| Bed 3      | 3.2 x 2.99m  | Study  | 3.84 x 1.99m |
| Family     | 4.63 x 4.08m |        |              |