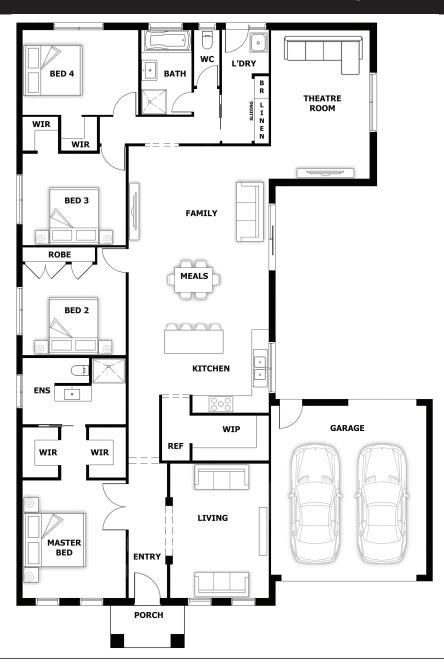

## Colombo

Theatre

4 🕮 3 🕮 2 🗓 2 🗐

House (width x length): 14.8m x 22.11m

## **Room Sizes**

| Master Bed | 4.2 x 3.66m  | Family & Meals | 6.52 x 4.98m |
|------------|--------------|----------------|--------------|
| Bed 2      | 3.2 x 3.66m  | Living         | 4.8 x 3.49m  |
| Bed 3      | 3.24 x 3.66m | Theatre        | 5.29 x 3.25m |
| Bed 4      | 3.0 x 4.11m  |                |              |

## **Specifications**

 Living Area
 22.56 sq

 Garage
 3.99 sq

 Porch
 0.42 sq

 Total Size
 26.98 sq\*

This document is for illustration purposes and should be used as a guide only. Illustrations are not to scale. House size and dimensions are based on the relevant standard façade. Sizes and dimensions may vary slightly as per façade selection. # Minimum Lot Sizes May vary due to Council requirements & estate guidelines. Refer to actual working drawings. Quality House & Land does not supply the following items illustrated in this brochure, including furniture, vehicles, etc. This work is exclusively owned by Quality House & Land Pty Ltd and cannot be reproduced or copied either wholly or in part, in any form (graphic, electronic or mechanical, including photocopying and uploading to the internet) without the written permission of Quality House & Land Pty Ltd.