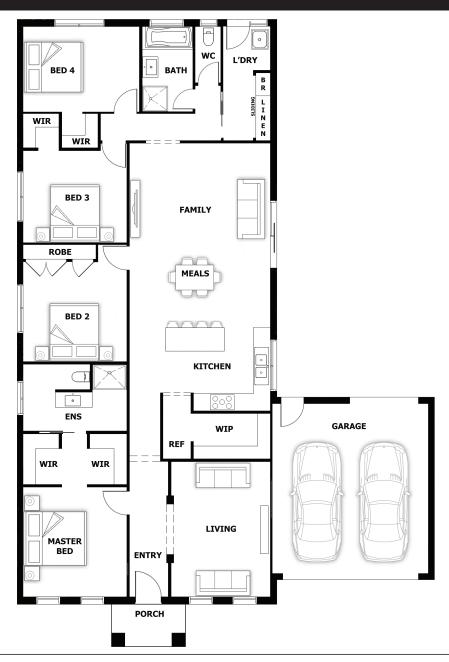

# Colombo

4 🕮 2 🕮 2 🕮 2 🕮

House (width x length): 13.97m x 20.11m

#### **DESIGNED TO FIT**

Land Min. Lot Width#: 15.2m
Min. Lot Length#: 28m

#### **Room Sizes**

| Master Bed | 3.7 x 3.25m |
|------------|-------------|
| Bed 2      | 2.9 x 3.25m |
| Bed 3      | 2.8 x 3.25m |
| Bed 4      | 2.8 x 3.25m |

## Family & Meals 4.96 x 4.54m

## Living 4.56 x 3.25m

### **Specifications**

| <b>Total Size</b> | 21.03 sq* |
|-------------------|-----------|
| Porch             | 0.38 sq   |
| Garage            | 4.02 sq   |
| Living Area       | 16.64 sq  |
|                   |           |