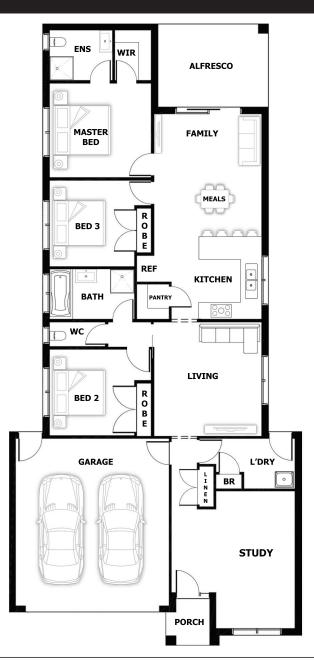

## Chicargo

House (width x length): 10.5m x 22.32m

## **DESIGNED TO FIT**

Land Min. Lot Width#: 12m Min. Lot Length#: 30m

## **Room Sizes**

 Master Bed
 3.4 x 3.65m
 Living
 4.1 x 3.88m

 Bed 2
 3.1 x 3.05m
 Study
 4.94 x 2.83m

Bed 3 3.1 x 3.05m Family & Meals 4.37 x 3.88m

## **Specifications**

Living Area 15.15 sq
Garage 3.90 sq
Porch 0.28 sq
Alfresco 1.28 sq

Total Size 20.60 sq\*

This document is for illustration purposes and should be used as a guide only. Illustrations are not to scale. House size and dimensions are based on the relevant standard façade. Sizes and dimensions may vary slightly as per façade selection. # Minimum Lot Sizes May vary due to Council requirements & estate guidelines. Refer to actual working drawings. Quality House & Land does not supply the following items illustrated in this brochure, including furniture, vehicles, etc. This work is exclusively owned by Quality House & Land Pty Ltd and cannot be reproduced or copied either wholly or in part, in any form (graphic, electronic or mechanical, including photocopying and uploading to the internet) without the written permission of Quality House & Land Pty Ltd.