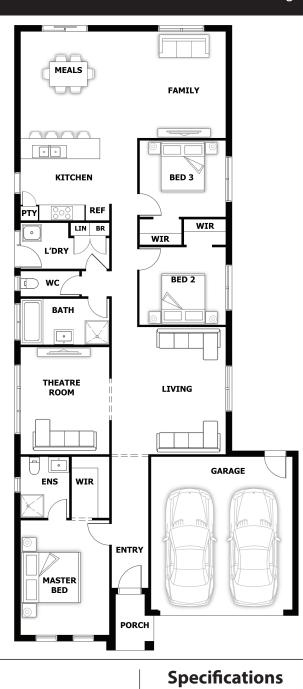

### 3 🛱 3 🛱 2 📑

House (width x length): 11.09m x 24.12m

2 🗐

#### **Room Sizes**

| Master Bed | 4.5 x 3.5m | Meals   | 4.2 x 3.5m | Living Area | 19.31 sq  |
|------------|------------|---------|------------|-------------|-----------|
| Bed 2      | 3.0 x 3.3m | Living  | 5.0 x 4.4m | Garage      | 3.95 sq   |
| Bed 3      | 3.0 x 3.3m | Theatre | 4.2 x 3.5m | Porch       | 0.33 sq   |
| Family     | 4.2 x 5.0m |         |            | Total Size  | 23.60 sq* |