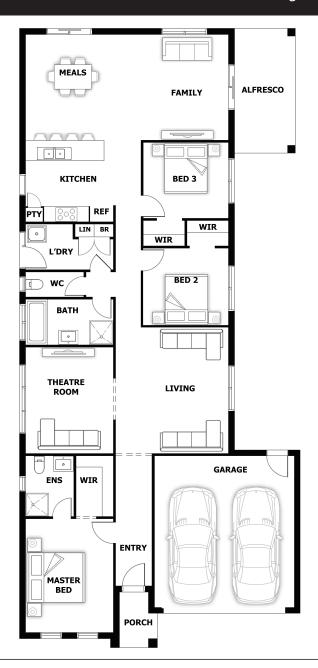

## **Castle**Theatre & Alfresco

House (width x length): 11.09m x 24.12m

## **DESIGNED TO FIT**

Land Min. Lot Width#: 12.3m
Min. Lot Length#: 32m

## **Room Sizes**

| Master Bed | 4.5 x 3.5m | Meals   | 4.2 x 3.5m |
|------------|------------|---------|------------|
| Bed 2      | 3.0 x 3.3m | Living  | 5.0 x 4.4m |
| Bed 3      | 3.0 x 3.3m | Theatre | 4.2 x 3.5m |
| Family     | 4.2 x 5.0m |         |            |

## **Specifications**

| <b>Total Size</b> | 24.99 sq* |
|-------------------|-----------|
| Alfresco          | 1.40 sq   |
| Porch             | 0.33 sq   |
| Garage            | 3.95 sq   |
| Living Area       | 19.31 sq  |
| Living Area       | 10 21 ca  |