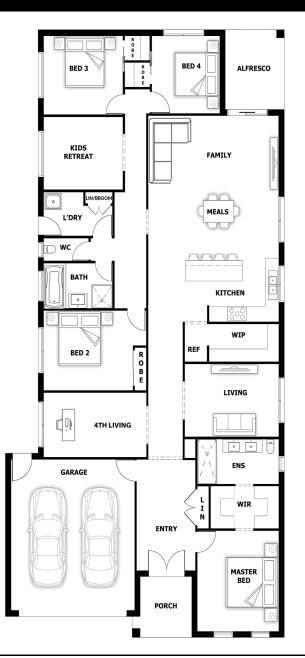

4 🛱 4 🗰 2 🖃

House (width x length): 12.33m x 24.5m

2 🗐

## **DESIGNED TO FIT**

Land Min. Lot Width<sup>#</sup>: **14m** Min. Lot Length<sup>#</sup>: **31.5m** 

ON DISPLAY AT FERNTREE RIDGE ESTATE DROUIN

Cairns

OPT 5

**Specifications** 

## **Room Sizes**

| Bed 4      | 3.11 x 3.0m  | Kids Retreat   | 3.51 x 3.05m | Total Size  | 29.30 sq* |
|------------|--------------|----------------|--------------|-------------|-----------|
|            |              | 5              |              | Alfresco    | 0.89 sq   |
| Bed 3      | 3.51 x 3.11m | 4th Living     | 4.55 x 2.75m | Portico     | 0.46 sq   |
| Bed 2      | 3.95 x 3.24m | Living         | 4.15 x 3.0m  | Garage      | 3.91 sq   |
| Master Bed | 3.68 x 4.0m  | Family & Meals | 5.76 x 5.76m | Living Area | 24.04 sq  |
|            |              |                |              |             |           |