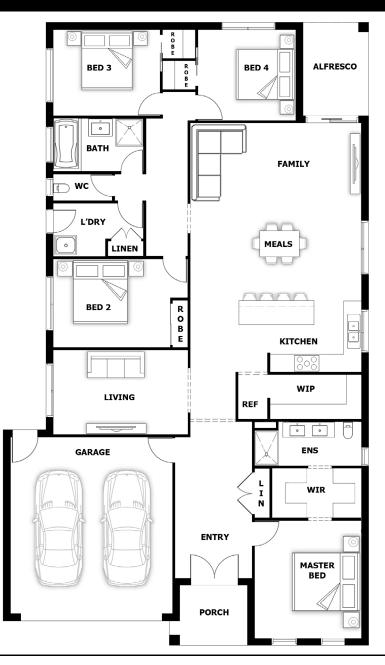

# Cairns

## 4 🛱 2 🖼 2 🗐 2 🗐

House (width x length): 12.27m x 21m

#### **DESIGNED TO FIT**

Land Min. Lot Width<sup>#</sup>: **13.5m** Min. Lot Length<sup>#</sup>: **28m** 

#### **Room Sizes**

| Master Bed | 3.61 x 4.0m  | Family & Meals | 5.76 x 5.70m |  |
|------------|--------------|----------------|--------------|--|
| Bed 2      | 3.95 x 2.95m | Living         | 4.55 x 2.80m |  |
| Bed 3      | 3.05 x 3.0m  |                |              |  |
| Bed 4      | 3.47 x 3.01m |                |              |  |

### **Specifications**

| Total Size  | 25.07 sq* |
|-------------|-----------|
| Alfresco    | 0.74 sq   |
| Portico     | 0.60 sq   |
| Garage      | 3.91 sq   |
| Living Area | 19.82 sq  |
|             |           |