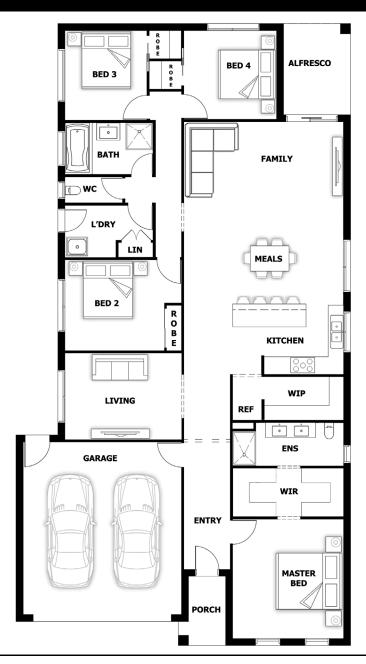

## Cairns

House (width x length): 11.1m x 21.0m

## **DESIGNED TO FIT**

Land Min. Lot Width#: 12.5m
Min. Lot Length#: 28m

## **Room Sizes**

Bed 4

| Master Bed | 3.61 x 4.0m  | Family & Meals | 5.76 x 5.03m |
|------------|--------------|----------------|--------------|
| Bed 2      | 3.45 x 2.95m | Living         | 4.05 x 2.80m |
| Bed 3      | 3.0 x 2.85m  |                |              |

3.0 x 2.80m

## **Specifications**

| <b>Total Size</b> | 22.45 sq* |  |
|-------------------|-----------|--|
| Alfresco          | 0.74 sq   |  |
| Portico           | 0.30 sq   |  |
| Garage            | 3.93 sq   |  |
| Living Area       | 17.48 sq  |  |
|                   |           |  |