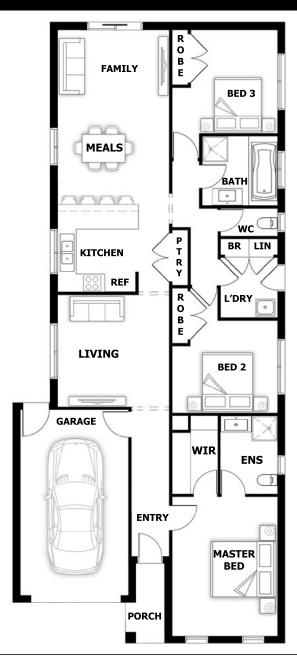

## Broome

House (width x length): 8.8m x 19.76m

## **DESIGNED TO FIT**

Land Min. Lot Width\*: 10m Min. Lot Length\*: 27m

## **Room Sizes**

Master Bed 4.0 x 3.31m Living 3.64 x 3.62m

 Bed 2
 3.41 x 3.0m

 Bed 3
 3.54 x 2.81m

 Family & Meals
 5.67 x 3.62m

## **Specifications**

Living Area 13.92 sq
Garage 2.58 sq
Portico 0.26 sq

Total Size 16.75 sq\*

This document is for illustration purposes and should be used as a guide only. Illustrations are not to scale. House size and dimensions are based on the relevant standard façade. Sizes and dimensions may vary slightly as per façade selection. # Minimum Lot Sizes May vary due to Council requirements & estate guidelines. Refer to actual working drawings. Quality House & Land does not supply the following items illustrated in this brochure, including furniture, vehicles, etc. This work is exclusively owned by Quality House & Land Pty Ltd and cannot be reproduced or copied either wholly or in part, in any form (graphic, electronic or mechanical, including photocopying and uploading to the internet) without the written permission of Quality House & Land Pty Ltd.