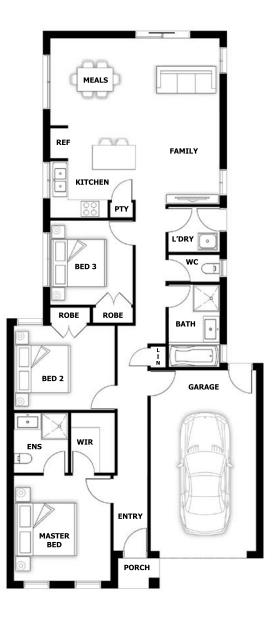

### 3 🛱 1 🛱 2 📑

House (width x length): 8.5m x 18.5m

#### **DESIGNED TO FIT**

Land Min. Lot Width<sup>#</sup>: Min. Lot Length<sup>#</sup>:

8.5m 25.5m

1 🛋

#### **Room Sizes**

| Master Bed | 3.5 x 3.2m   |
|------------|--------------|
| Bed 2      | 3.34 x 2.8m  |
| Bed 3      | 2.8 x 2.74m  |
| Family     | 5.51 x 2.79m |

## Meals 3.56 x 2.83m