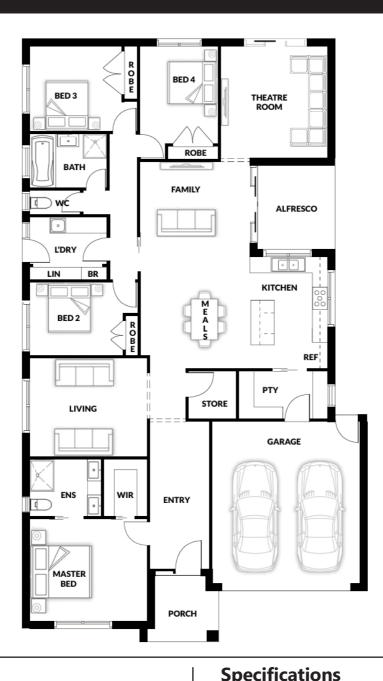

## Windsor 208

4 🛱 3 🖽 2 🗐 2 🗐

House (width x length): 12.80m x 22.47m

## **DESIGNED TO FIT**

Land Min. Lot Width<sup>#</sup>: Min. Lot Length<sup>#</sup>: 14.00m 29.47m

## **Room Sizes**

|        |              |              |                | •                 |          |
|--------|--------------|--------------|----------------|-------------------|----------|
| Master | 3.80 x 4.26m | Family/Meals | 8.29 x 4.22m   | Living Area       | 22.40 sq |
| Bed 2  | 3.20 x 3.31m | Living       | 3.95 x 4.17m   | Garage            | 4.20 sq  |
| Bed 3  | 3.20 x 3.31m | Theatre      | 4.27 x 4.03m   | Porch             | 0.60 sq  |
|        |              | meatre       | 4.27 X 4.05111 | Alfresco          | 1.15 sq  |
| Bed 4  | 3.67 x 3.00m |              |                | <b>Total Size</b> | 28.35sq* |