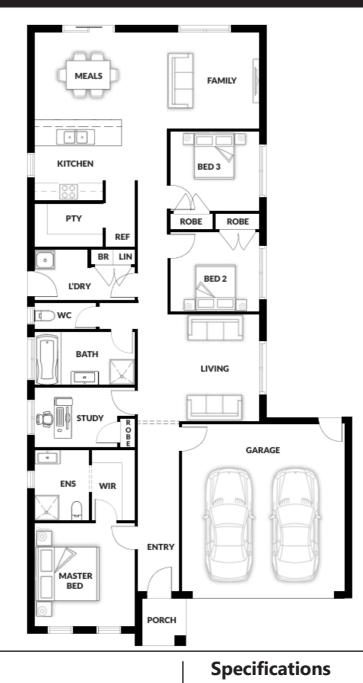

## Sherwood 144 WIP DOUBLE

## 3 🛱 2 🚟 2 🖷 2 🛒

House (width x length): 11.09m x 20.42m

## **DESIGNED TO FIT**

Land Min. Lot Width<sup>#</sup>: Min. Lot Length<sup>#</sup>:

12.29m 27.42m

## **Room Sizes**

| Master | 3.40 x 3.47m | Family          | 3.49 x 3.80m                 | Living Area         | 15.55 sq                    |
|--------|--------------|-----------------|------------------------------|---------------------|-----------------------------|
| Bed 2  | 2.70 x 2.94m | Meals           | 2.80 x 3.80m                 | Garage              | 3.95 sq                     |
| Bed 3  | 2.70 x 2.94m | Living<br>Study | 3.50 x 4.05m<br>2.00 x 2.87m | Porch<br>Total Size | 0.30 sq<br><b>19.80sq</b> * |