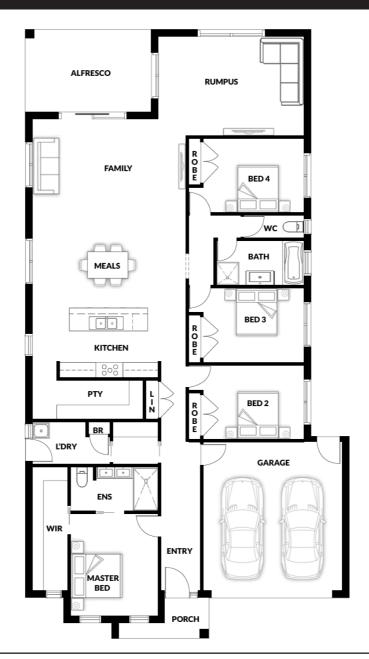

## Miami 217

4 ≅ 2 ≅ 2 ₺ 2 ₺ 2 ₺

House (width x length): **12.80m x 23.72m** 

## **DESIGNED TO FIT**

Land Min. Lot Width#: **14.00m**Min. Lot Length#: **30.72m** 

## **Room Sizes**

3.00 x 3.98m

Bed 4

| Master | 4.06 x 3.50m | Family/Meals | 7.33 x 6.15m |
|--------|--------------|--------------|--------------|
| Bed 2  | 3.00 x 3.98m | Rumpus       | 4.00 x 5.78m |
| Bed 3  | 3.00 x 3.98m |              |              |

## **Specifications**

| <b>Total Size</b> | 29.50sq* |
|-------------------|----------|
| Alfresco          | 1.80 sq  |
| Porch             | 0.44 sq  |
| Garage            | 3.90 sq  |
| Living Area       | 23.40 sq |
|                   |          |