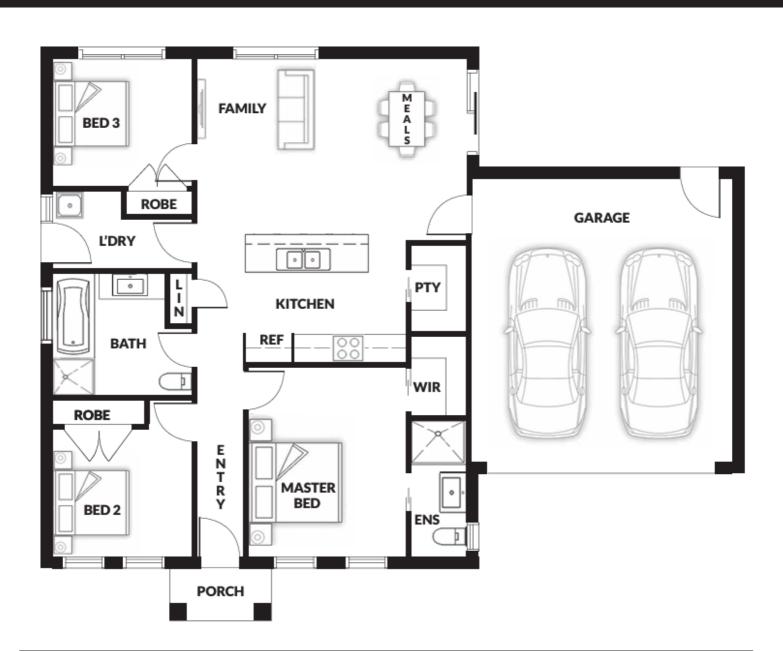

## **Mia 101**

3 🕮 1 🕮 2 🗐 2 🗐

House (width x length): **14.83m x 11.00m** 

## **Room Sizes**

 $Master \qquad 3.30 \ x \ 4.00 m \qquad Family/Meals \qquad 5.73 \ x \ 3.83 m$ 

Bed 2 2.94 x 2.60m Bed 3 2.94 x 2.60m

## **Specifications**

 Living Area
 10.85 sq

 Garage
 4.00 sq

 Porch
 0.25 sq

 Total Size
 15.10sq\*

This document is for illustration purposes and should be used as a guide only. Illustrations are not to scale. House size and dimensions are based on the relevant standard façade. Sizes and dimensions may vary slightly as per façade selection. # Minimum Lot Sizes May vary due to Council requirements & estate guidelines. Refer to actual working drawings. Quality House & Land does not supply the following items illustrated in this brochure, including furniture, vehicles, etc. This work is exclusively owned by Quality House & Land Pty Ltd and cannot be reproduced or copied either wholly or in part, in any form (graphic, electronic or mechanical, including photocopying and uploading to the internet) without the written permission of Quality House & Land Pty Ltd.