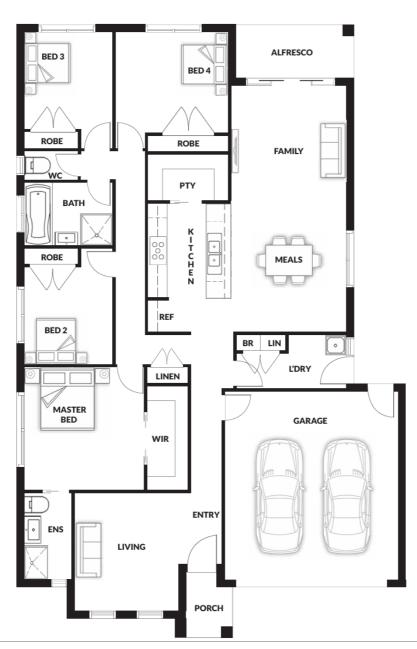

## **Los Cabos 164**

4 ≅ 2 ≅ 2 ₺ 2 ₺ 2 ₺

House (width x length): **12.80m x 18.08m** 

## **DESIGNED TO FIT**

Land Min. Lot Width#: **14.00m**Min. Lot Length#: **25.08m** 

## **Room Sizes**

Bed 4

| Master | 3.60 x 4.14m | Family/Meals | 6.78 x 4.06m |
|--------|--------------|--------------|--------------|
| Bed 2  | 2.80 x 3.10m | Living       | 3.93 x 3.35m |
| Bed 3  | 2.80 x 3.10m |              |              |

2.80 x 3.65m

## **Specifications**

| <b>Total Size</b> | 22.75sq* |
|-------------------|----------|
| Alfresco          | 0.90 sq  |
| Porch             | 0.30 sq  |
| Garage            | 3.90 sq  |
| Living Area       | 17.65 sq |