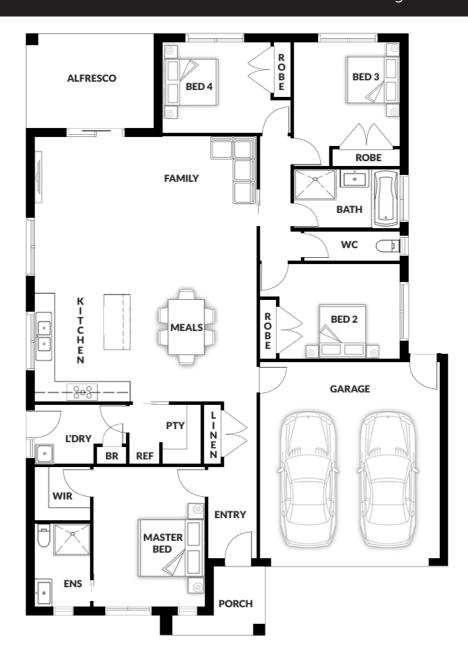

## Heidi 159

4 ≅ 1 ≅ 2 ₺ 2 ₺

House (width x length): 12.83m x 17.64m

## **DESIGNED TO FIT**

Land Min. Lot Width\*: 14.03m Min. Lot Length\*: 24.64m

## **Room Sizes**

| Master | 4.30 x 3.31m | Family |
|--------|--------------|--------|
| Bed 2  | 3.00 x 3.70m | Meals  |
| Bed 3  | 3.29 x 3.19m |        |
| Bed 4  | 2 80 x 3 37m |        |

## **Specifications**

| <b>Total Size</b> | 22.70sq* |
|-------------------|----------|
| Alfresco          | 1.22 sq  |
| Porch             | 0.43 sq  |
| Garage            | 3.90 sq  |
| Living Area       | 17.10 sq |
|                   |          |