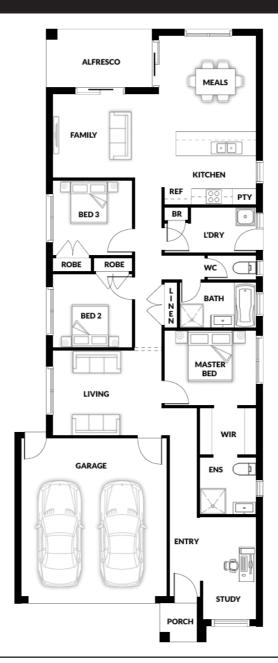

## **Cube 148**

3 學 2 ₩ 2 ₺ 2 ₺

House (width x length): 9.30m x 23.35m

## **DESIGNED TO FIT**

Land Min. Lot Width#: 10.50m Min. Lot Length#: 30.35m

## **Room Sizes**

| Master | 3.50 x 3.45m | Family | 3.52 x 3.91m  |
|--------|--------------|--------|---------------|
| Bed 2  | 2.90 x 2.97m | Meals  | 3.87 x 3.71m  |
| Bed 3  | 2.90 x 2.97m | Living | 3.60 x 4.08m  |
|        |              | Study  | 3.84 x 1.99 m |

## **Specifications**

| <b>Total Size</b> | 20.94sq* |  |
|-------------------|----------|--|
| Alfresco          | 0.90 sq  |  |
| Porch             | 0.24 sq  |  |
| Garage            | 3.90 sq  |  |
| Living Area       | 15.90 sq |  |
|                   |          |  |