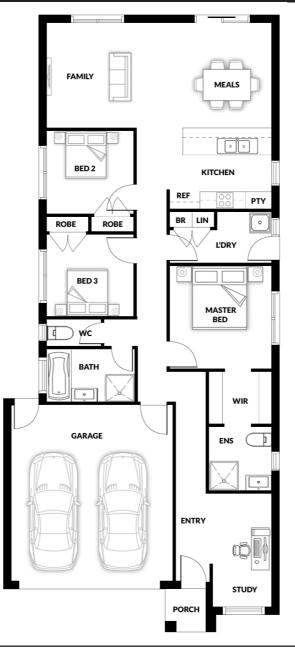

# **Cube 131**

## 3 🛱 1 🚟 2 🗐 2 📲

House (width x length): 9.30m x 20.27m

#### **DESIGNED TO FIT**

Land Min. Lot Width<sup>#</sup>: Min. Lot Length<sup>#</sup>: 10.50m 27.27m

#### **Room Sizes**

| Master | 3.50 x 3.45m | Family | 3.60 x 3.81m |
|--------|--------------|--------|--------------|
| Bed 2  | 2.80 x 2.97m | Meals  | 3.60 x 3.81m |
| Bed 3  | 2.80 x 2.97m | Study  | 3.84 x 1.99m |