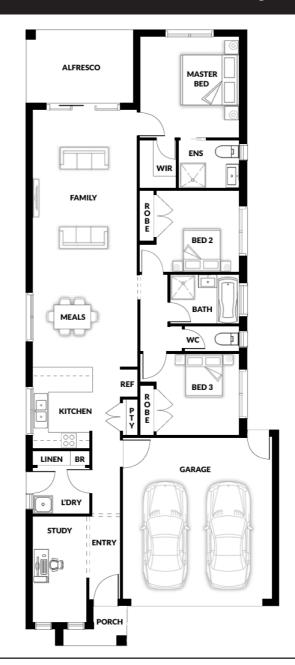

## Colosseum 142A

4 🕮 2 🕮 2 🖭 2 🗐

House (width x length): **10.50m x 22.27m** 

## **Room Sizes**

| Master | 3.51 x 3.60m | Family | 3.48 x 3.93m |
|--------|--------------|--------|--------------|
| Bed 2  | 3.10 x 3.00m | Meals  | 2.80 x 3.93m |
| Bed 3  | 3.10 x 3.00m | Living | 3.00 x 3.32m |
| Bed 4  | 2.80 x 3.11m |        |              |

## **Specifications**

| <b>Total Size</b> | 20.40sq* |  |
|-------------------|----------|--|
| Alfresco          | 0.90 sq  |  |
| Porch             | 0.30 sq  |  |
| Garage            | 3.90 sq  |  |
| Living Area       | 15.30 sq |  |