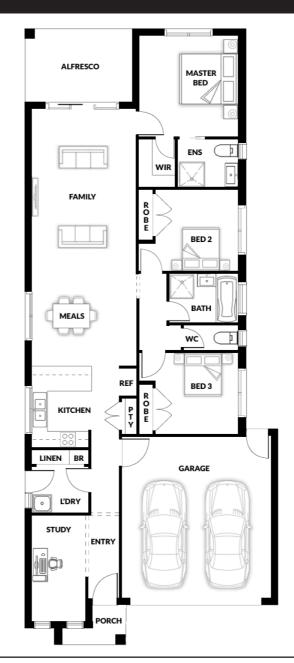

## Colosseum 135A

3 🕮 2 🕮 2 🗐

House (width x length): 9.30m x 22.06m

## **DESIGNED TO FIT**

Land Min. Lot Width#: 10.50m Min. Lot Length#: 29.06m

## **Room Sizes**

Master 3.70 x 3.65m Family / Meals 9.48 x 3.88m Bed 2 3.00 x 3.05m Study 3.92 x 2.03m

Bed 3 3.00 x 3.05m

## **Specifications**

Living Area 14.50 sq
Garage 3.90 sq
Porch 0.30 sq
Alfresco 1.15 sq

Total Size 19.85sq\*

This document is for illustration purposes and should be used as a guide only. Illustrations are not to scale. House size and dimensions are based on the relevant standard façade. Sizes and dimensions may vary slightly as per façade selection. # Minimum Lot Sizes May vary due to Council requirements & estate guidelines. Refer to actual working drawings. Quality House & Land does not supply the following items illustrated in this brochure, including furniture, vehicles, etc. This work is exclusively owned by Quality House & Land Pty Ltd and cannot be reproduced or copied either wholly or in part, in any form (graphic, electronic or mechanical, including photocopying and uploading to the internet) without the written permission of Quality House & Land Pty Ltd.