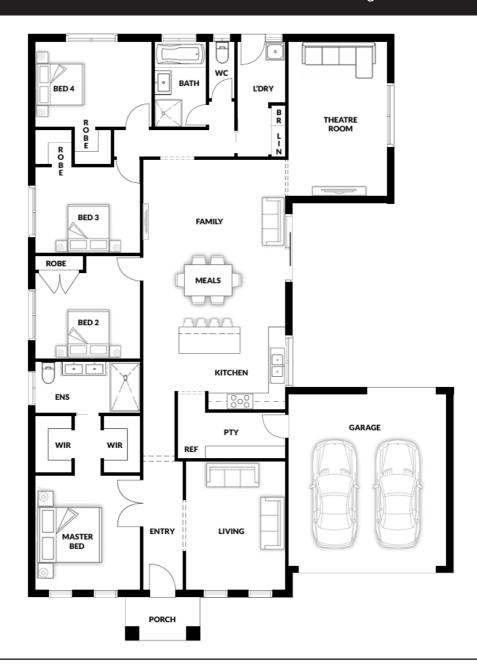

## Colombo 210

4 🕮 3 🕮 2 🗐 2 🗐

House (width x length): **14.80m x 20.61m** 

## **DESIGNED TO FIT**

Land Min. Lot Width#: **16.00m**Min. Lot Length#: **27.61m** 

## **Room Sizes**

Bed 4

| Master | 4.40 x 3.66m | Family / Meals | 6.45 x 4.98m |
|--------|--------------|----------------|--------------|
| Bed 2  | 3.20 x 3.66m | Living         | 4.80 x 3.49m |
| Bed 3  | 3.20 x 3.66m | Theatre        | 5.29 x 3.51m |

3.00 x 3.96m

## **Specifications**

| <b>Total Size</b> | 27.00 sq* |  |
|-------------------|-----------|--|
| Porch             | 0.40 sq   |  |
| Garage            | 4.00 sq   |  |
| Living Area       | 22.60 sq  |  |