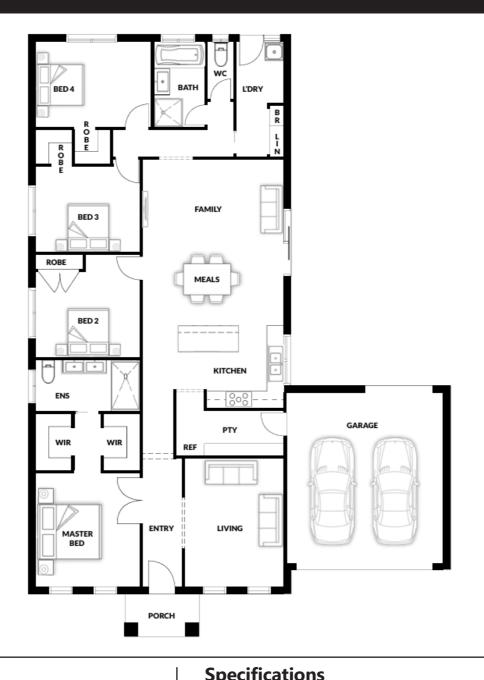

## Colombo 180

4 🛱 2 🕮 2 🗐 2 🗐

House (width x length): 14.80m x 19.63m

## **DESIGNED TO FIT**

Land Min. Lot Width#: Min. Lot Length<sup>#</sup>:

16.00m 26.63m

## **Room Sizes**

| Master | 3.90 x 3.66m | Family / Meals | 5.77 x 4.98m | Living Area                |
|--------|--------------|----------------|--------------|----------------------------|
| Bed 2  | 3.00 x 3.66m | Living         | 4.50 x 3.49m | Garage                     |
| Bed 3  | 3.00 x 3.66m |                |              | Porch<br><b>Total Size</b> |
| Bed 4  | 3.00 x 3.91m |                |              |                            |
|        |              |                |              |                            |

## **Specifications**

| 23.80 sq* |  |
|-----------|--|
| 0.40 sq   |  |
| 4.00 sq   |  |
| 19.40 sq  |  |
|           |  |

This document is for illustration purposes and should be used as a quide only. Illustrations are not to scale. House size and dimensions are based on the relevant standard façade. Sizes and dimensions may vary slightly as per façade selection. # Minimum Lot Sizes May vary due to Council requirements & estate guidelines. Refer to actual working drawings. Quality House & Land does not supply the following items illustrated in this brochure, including furniture, vehicles, etc. This work is exclusively owned by Quality House & Land Pty Ltd and cannot be reproduced or copied either wholly or in part, in any form (graphic, electronic or mechanical, including photocopying and uploading to the internet) without the written permission of Quality House & Land Pty Ltd.