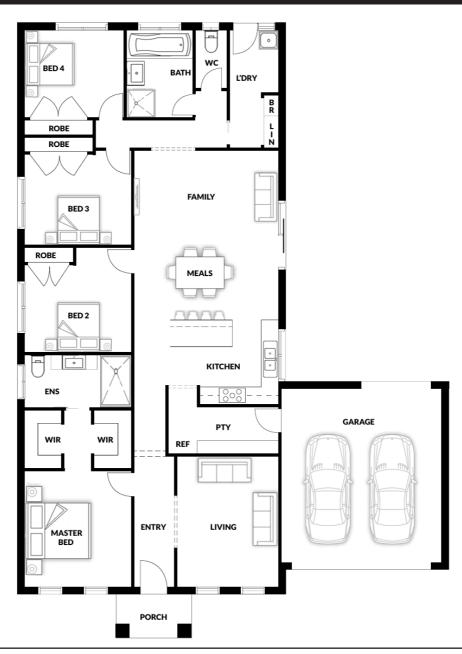

## Colombo 155

4 🕮 2 🕮 2 🗐

House (width x length): 13.95m x 18.61m

## **DESIGNED TO FIT**

Land Min. Lot Width#: 15.15m Min. Lot Length#: 25.61m

## **Room Sizes**

| Master | 3.68 x 3.25m | Family/Meals |
|--------|--------------|--------------|
| Bed 2  | 2.80 x 3.25m | Living       |
| Bed 3  | 2.80 x 3.25m |              |
| Bed 4  | 2.80 x 3.10m |              |

## **Specifications**

Living Area 16.60 sq
Garage 4.00 sq
Porch 0.40 sq

Total Size 21.00 sq\*

This document is for illustration purposes and should be used as a guide only. Illustrations are not to scale. House size and dimensions are based on the relevant standard façade. Sizes and dimensions may vary slightly as per façade selection. # Minimum Lot Sizes May vary due to Council requirements & estate guidelines. Refer to actual working drawings. Quality House & Land does not supply the following items illustrated in this brochure, including furniture, vehicles, etc. This work is exclusively owned by Quality House & Land Pty Ltd and cannot be reproduced or copied either wholly or in part, in any form (graphic, electronic or mechanical, including photocopying and uploading to the internet) without the written permission of Quality House & Land Pty Ltd.

4.95 x 4.54m

4.50 x 3.25m