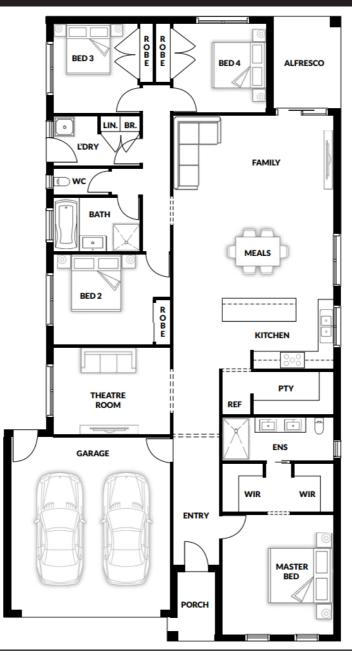

## Cairns 162 OPTION 2

House (width x length): 11.10m x 21.00m

## **DESIGNED TO FIT**

Land Min. Lot Width#: 12.30m Min. Lot Length#: 28.00m

## **Room Sizes**

Bed 4

| Master | 3.70 x 3.61m | Family/Meals | 5.66 x 5.03m |
|--------|--------------|--------------|--------------|
| Bed 2  | 2.95 x 3.45m | Theatre      | 2.80 x 4.05m |
| Bed 3  | 3.01 x 2.85m |              |              |

3.01 x 2.80m

## **Specifications**

| <b>Total Size</b> | 22.44 sq* |  |
|-------------------|-----------|--|
| Alfresco          | 0.74 sq   |  |
| Porch             | 0.30 sq   |  |
| Garage            | 3.90 sq   |  |
| Living Area       | 17.50 sq  |  |