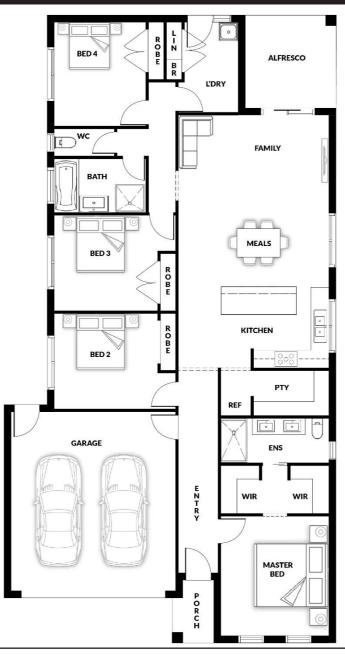

# Cairns 157 OPTION 4

House (width x length): 11.10m x 21.00m

### **DESIGNED TO FIT**

Land Min. Lot Width#: 12.30m Min. Lot Length#: 28.00m

### **Room Sizes**

| Master | 3.70 x 3.61m |
|--------|--------------|
| Bed 2  | 3.20 x 3.45m |
| Bed 3  | 3.20 x 3.45m |
| Bed 4  | 3.47 x 2.94m |

## Family/Meals 5.66 x 5.03m