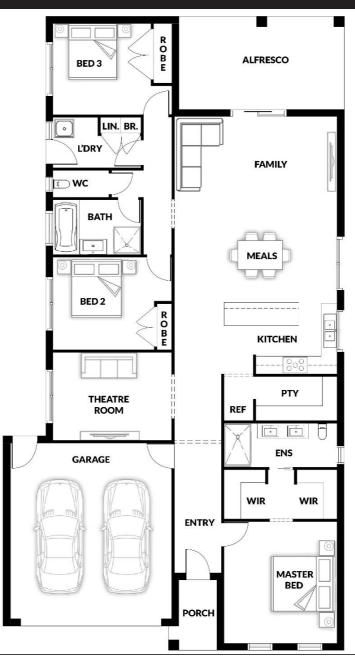

## Cairns 153 OPTION 6

3 🕮 2 🕮 2 🗐

House (width x length): 11.10m x 21.00m

## **DESIGNED TO FIT**

Land Min. Lot Width#: 12.30m Min. Lot Length#: 28.00m

## **Room Sizes**

 Master
 4.00 x 3.61m
 Theatre
 2.80 x 4.05m

 Bed 2
 2.91 x 3.45m

 Bed 3
 2.91 x 3.45m

 Family / Meals
 5.76 x 5.03m

## **Specifications**

 Living Area
 16.50 sq

 Garage
 3.93 sq

 Porch
 0.30 sq

 Alfresco
 1.77 sq

 Total Size
 22.50 sq\*

This document is for illustration purposes and should be used as a guide only. Illustrations are not to scale. House size and dimensions are based on the relevant standard façade. Sizes and dimensions may vary slightly as per façade selection. # Minimum Lot Sizes May vary due to Council requirements & estate guidelines. Refer to actual working drawings. Quality House & Land does not supply the following items illustrated in this brochure, including furniture, vehicles, etc. This work is exclusively owned by Quality House & Land Pty Ltd and cannot be reproduced or copied either wholly or in part, in any form (graphic, electronic or mechanical, including photocopying and uploading to the internet) without the written permission of Quality House & Land Pty Ltd.